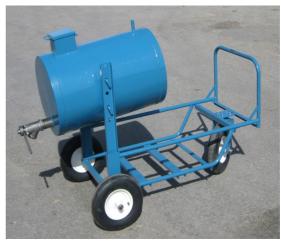

## 144 000 UTILITY CARRIER

The **GRIZZLY** utility carrier can be used to transport all kinds of materials on the roof in addition to its principal use of safely transporting an insulated tank containing hot asphalt. Sold with channels and tank rods. This carrier is compact and very manoeuvrable because of its heavy duty swivel front wheel.

• 55 gal. insulated tank #145 500

• Draincock #601 201

WEIGHT: 105 lbs

WWW.GRIZZLYEQUIP.COM TEL; (514) 325-1260 / 1-888-325-9953

Made in Canada

The manufacturer reserves the right to change specifications and designs without notice.