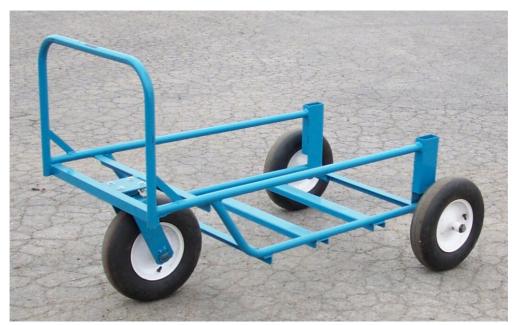

## 144 000 UTILITY CARRIER

The **GRIZZLY** utility carrier can be used to transport all kinds of materials on the roof in addition to its principal use of safely transporting an insulated tank containing hot asphalt. Sold with channels and tank rods. This carrier is compact and very manoeuvrable because of its heavy duty swivel front wheel.